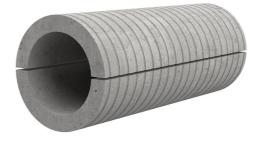

## Fibre cement wall sleeve

## FZRG100/800

: 1802100800

Consisting of two half-shells for retrofit sealing of media lines that have already been laid. For setting in concrete or mortar. Grooves all the way around the outside ensure a tight and force-fit bond with the wall.

## **Advantages:**

- Split design for retrofit installation in break-throughs for media lines that have already been laid
- Suitable for all types of wall
- Optimum connection with the concrete
- Asbestos-free

## **Application range:**

• Waterproof concrete stress class 1, waterproof concrete stress class 2

| Wall sleeve ID (mm): | 100 |
|----------------------|-----|
| Wall sleeve OD       | ≤   |
| (mm):                | 160 |
| wall thickness (mm): | 800 |