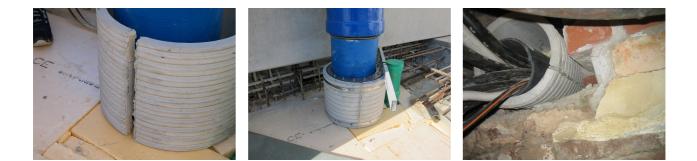

## FZRG100/800

: 1802100800

Consisting of two half-shells for retrofit sealing of media lines that have already been laid. For setting in concrete or mortar. Grooves all the way around the outside ensure a tight and force-fit bond with the wall.

## **Advantages:**

- Split design for retrofit installation in break-throughs for media lines that have already been laid
- Suitable for all types of wall
- Optimum connection with the concrete
- Asbestos-free