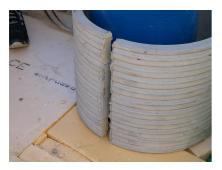

## FZRG100/700

: 1802100700

Consisting of two half-shells for retrofit sealing of media lines that have already been laid. For setting in concrete or mortar. Grooves all the way around the outside ensure a tight and force-fit bond with the wall.

## **Advantages:**

- Split design for retrofit installation in break-throughs for media lines that have already been laid
- Suitable for all types of wall
- Optimum connection with the concrete
- Asbestos-free