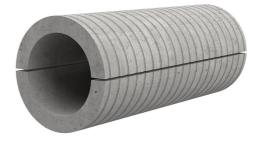

## Fibre cement wall sleeve split

## FZRG100/700

: 1802100700

Consisting of two half-shells for retrofit sealing of media lines that have already been laid. For setting in concrete or mortar. Grooves all the way around the outside ensure a tight and force-fit bond with the wall.