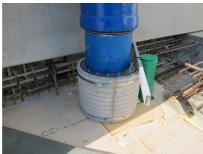

## FZRG100/700

: 1802100700

Consisting of two half-shells for retrofit sealing of media lines that have already been laid. For setting in concrete or mortar. Grooves all the way around the outside ensure a tight and force-fit bond with the wall.

## **Advantages:**

- Split design for retrofit installation in break-throughs for media lines that have already been laid
- Suitable for all types of wall
- Optimum connection with the concrete
- Asbestos-free