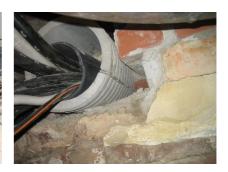

## FZRG100/700

: 1802100700

Consisting of two half-shells for retrofit sealing of media lines that have already been laid. For setting in concrete or mortar. Grooves all the way around the outside ensure a tight and force-fit bond with the wall.

## **Advantages:**

- Split design for retrofit installation in break-throughs for media lines that have already been laid
- Suitable for all types of wall
- Optimum connection with the concrete
- Asbestos-free