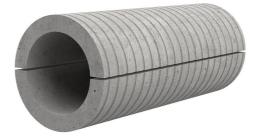

## Fibre cement wall sleeve split

## FZRG100/600

: 1802100600

Consisting of two half-shells for retrofit sealing of media lines that have already been laid. For setting in concrete or mortar. Grooves all the way around the outside ensure a tight and force-fit bond with the wall.