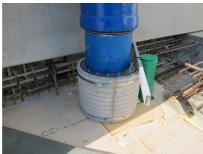

## FZRG100/600

: 1802100600

Consisting of two half-shells for retrofit sealing of media lines that have already been laid. For setting in concrete or mortar. Grooves all the way around the outside ensure a tight and force-fit bond with the wall.

## **Advantages:**

- Split design for retrofit installation in break-throughs for media lines that have already been laid
- Suitable for all types of wall
- Optimum connection with the concrete
- Asbestos-free