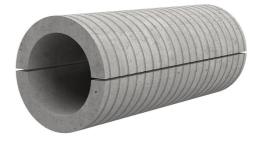

## FZRG100/500

: 1802100500

Consisting of two half-shells for retrofit sealing of media lines that have already been laid. For setting in concrete or mortar. Grooves all the way around the outside ensure a tight and force-fit bond with the wall.

## **Advantages:**

- Split design for retrofit installation in break-throughs for media lines that have already been laid
- Suitable for all types of wall
- Optimum connection with the concrete
- Asbestos-free