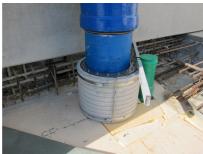

## FZRG100/500

: 1802100500

Consisting of two half-shells for retrofit sealing of media lines that have already been laid. For setting in concrete or mortar. Grooves all the way around the outside ensure a tight and force-fit bond with the wall.

## **Advantages:**

- Split design for retrofit installation in break-throughs for media lines that have already been laid
- Suitable for all types of wall
- Optimum connection with the concrete
- Asbestos-free