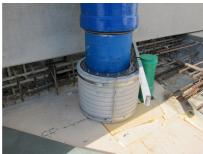

## FZRG100/400

: 1802100400

Consisting of two half-shells for retrofit sealing of media lines that have already been laid. For setting in concrete or mortar. Grooves all the way around the outside ensure a tight and force-fit bond with the wall.

## **Advantages:**

- Split design for retrofit installation in break-throughs for media lines that have already been laid
- Suitable for all types of wall
- Optimum connection with the concrete
- Asbestos-free