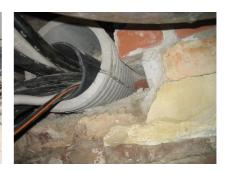

## FZRG100/400

: 1802100400

Consisting of two half-shells for retrofit sealing of media lines that have already been laid. For setting in concrete or mortar. Grooves all the way around the outside ensure a tight and force-fit bond with the wall.

## **Advantages:**

- Split design for retrofit installation in break-throughs for media lines that have already been laid
- Suitable for all types of wall
- Optimum connection with the concrete
- Asbestos-free