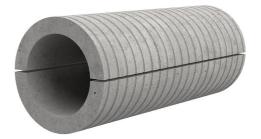

## Fibre cement wall sleeve split

## FZRG100/400

: 1802100400

Consisting of two half-shells for retrofit sealing of media lines that have already been laid. For setting in concrete or mortar. Grooves all the way around the outside ensure a tight and force-fit bond with the wall.