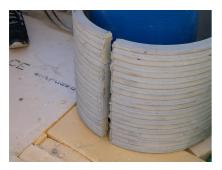

## FZRG100/400

: 1802100400

Consisting of two half-shells for retrofit sealing of media lines that have already been laid. For setting in concrete or mortar. Grooves all the way around the outside ensure a tight and force-fit bond with the wall.

## **Advantages:**

- Split design for retrofit installation in break-throughs for media lines that have already been laid
- Suitable for all types of wall
- Optimum connection with the concrete
- Asbestos-free