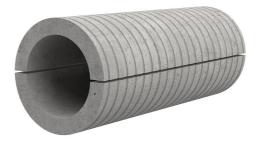

## Fibre cement wall sleeve split

## FZRG100/365

: 1802100365

Consisting of two half-shells for retrofit sealing of media lines that have already been laid. For setting in concrete or mortar. Grooves all the way around the outside ensure a tight and force-fit bond with the wall.