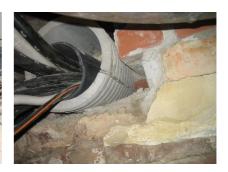

## FZRG100/365

: 1802100365

Consisting of two half-shells for retrofit sealing of media lines that have already been laid. For setting in concrete or mortar. Grooves all the way around the outside ensure a tight and force-fit bond with the wall.

## **Advantages:**

- Split design for retrofit installation in break-throughs for media lines that have already been laid
- Suitable for all types of wall
- Optimum connection with the concrete
- Asbestos-free