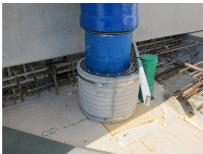

## FZRG100/365

: 1802100365

Consisting of two half-shells for retrofit sealing of media lines that have already been laid. For setting in concrete or mortar. Grooves all the way around the outside ensure a tight and force-fit bond with the wall.

## **Advantages:**

- Split design for retrofit installation in break-throughs for media lines that have already been laid
- Suitable for all types of wall
- Optimum connection with the concrete
- Asbestos-free