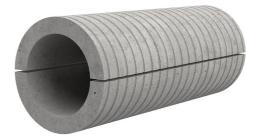

## Fibre cement wall sleeve split

## FZRG100/300

: 1802100300

Consisting of two half-shells for retrofit sealing of media lines that have already been laid. For setting in concrete or mortar. Grooves all the way around the outside ensure a tight and force-fit bond with the wall.