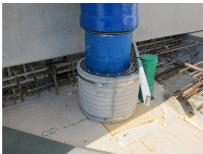

## FZRG100/300

: 1802100300

Consisting of two half-shells for retrofit sealing of media lines that have already been laid. For setting in concrete or mortar. Grooves all the way around the outside ensure a tight and force-fit bond with the wall.

## **Advantages:**

- Split design for retrofit installation in break-throughs for media lines that have already been laid
- Suitable for all types of wall
- Optimum connection with the concrete
- Asbestos-free

## **Application range:**

• Waterproof concrete stress class 1, waterproof concrete stress class 2

Wall sleeve ID (mm): 100
Wall sleeve OD  $\leq$ (mm): 160
wall thickness (mm): 300

Assembly kit