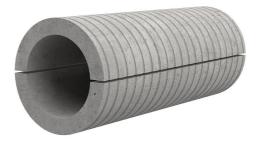

## FZRG100/250

: 1802100250

Consisting of two half-shells for retrofit sealing of media lines that have already been laid. For setting in concrete or mortar. Grooves all the way around the outside ensure a tight and force-fit bond with the wall.

## **Advantages:**

- Split design for retrofit installation in break-throughs for media lines that have already been laid
- Suitable for all types of wall
- Optimum connection with the concrete
- Asbestos-free