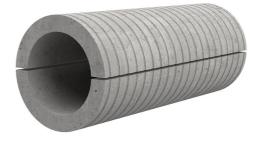

## Fibre cement wall sleeve

## FZRG100/200

: 1802100200

Consisting of two half-shells for retrofit sealing of media lines that have already been laid. For setting in concrete or mortar. Grooves all the way around the outside ensure a tight and force-fit bond with the wall.

## **Advantages:**

- Split design for retrofit installation in break-throughs for media lines that have already been laid
- Suitable for all types of wall
- Optimum connection with the concrete
- Asbestos-free

## **Application range:**

• Waterproof concrete stress class 1, waterproof concrete stress class 2

| Wall sleeve ID (mm): | 100 |
|----------------------|-----|
| Wall sleeve OD       | ≤   |
| (mm):                | 160 |
| wall thickness (mm): | 200 |