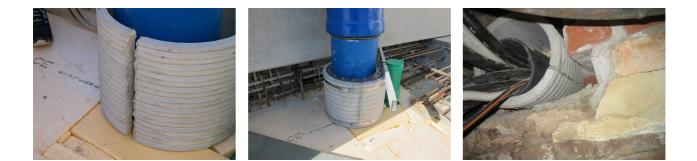

## FZRG100/200

: 1802100200

Consisting of two half-shells for retrofit sealing of media lines that have already been laid. For setting in concrete or mortar. Grooves all the way around the outside ensure a tight and force-fit bond with the wall.

## **Advantages:**

- Split design for retrofit installation in break-throughs for media lines that have already been laid
- Suitable for all types of wall
- Optimum connection with the concrete
- Asbestos-free