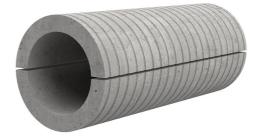

## Fibre cement wall sleeve split

## FZRG80/1200

: 1802081200

Consisting of two half-shells for retrofit sealing of media lines that have already been laid. For setting in concrete or mortar. Grooves all the way around the outside ensure a tight and force-fit bond with the wall.