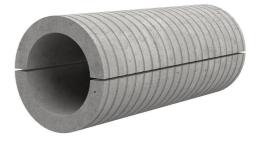

## Fibre cement wall sleeve split

## FZRG80/1000

: 1802081000

Consisting of two half-shells for retrofit sealing of media lines that have already been laid. For setting in concrete or mortar. Grooves all the way around the outside ensure a tight and force-fit bond with the wall.