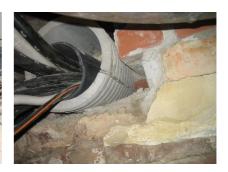

## FZRG80/1000

: 1802081000

Consisting of two half-shells for retrofit sealing of media lines that have already been laid. For setting in concrete or mortar. Grooves all the way around the outside ensure a tight and force-fit bond with the wall.

## **Advantages:**

- Split design for retrofit installation in break-throughs for media lines that have already been laid
- Suitable for all types of wall
- Optimum connection with the concrete
- Asbestos-free