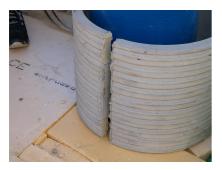

## FZRG80/1000

: 1802081000

Consisting of two half-shells for retrofit sealing of media lines that have already been laid. For setting in concrete or mortar. Grooves all the way around the outside ensure a tight and force-fit bond with the wall.

## **Advantages:**

- Split design for retrofit installation in break-throughs for media lines that have already been laid
- Suitable for all types of wall
- Optimum connection with the concrete
- Asbestos-free