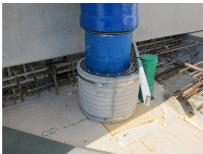

## FZRG80/1000

: 1802081000

Consisting of two half-shells for retrofit sealing of media lines that have already been laid. For setting in concrete or mortar. Grooves all the way around the outside ensure a tight and force-fit bond with the wall.

## **Advantages:**

- Split design for retrofit installation in break-throughs for media lines that have already been laid
- Suitable for all types of wall
- Optimum connection with the concrete
- Asbestos-free