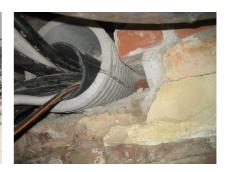

## FZRG80/600

: 1802080600

Consisting of two half-shells for retrofit sealing of media lines that have already been laid. For setting in concrete or mortar. Grooves all the way around the outside ensure a tight and force-fit bond with the wall.