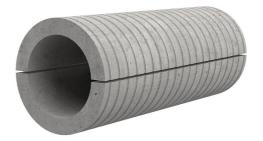

## FZRG80/600

: 1802080600

Consisting of two half-shells for retrofit sealing of media lines that have already been laid. For setting in concrete or mortar. Grooves all the way around the outside ensure a tight and force-fit bond with the wall.