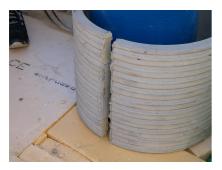

## FZRG80/500

: 1802080500

Consisting of two half-shells for retrofit sealing of media lines that have already been laid. For setting in concrete or mortar. Grooves all the way around the outside ensure a tight and force-fit bond with the wall.

## **Advantages:**

- Split design for retrofit installation in break-throughs for media lines that have already been laid
- Suitable for all types of wall
- Optimum connection with the concrete
- Asbestos-free