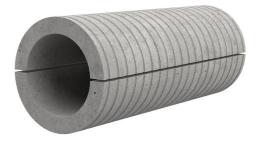

## Fibre cement wall sleeve split

## FZRG80/500

: 1802080500

Consisting of two half-shells for retrofit sealing of media lines that have already been laid. For setting in concrete or mortar. Grooves all the way around the outside ensure a tight and force-fit bond with the wall.