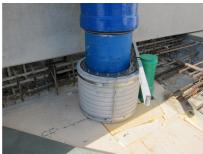

## FZRG80/500

: 1802080500

Consisting of two half-shells for retrofit sealing of media lines that have already been laid. For setting in concrete or mortar. Grooves all the way around the outside ensure a tight and force-fit bond with the wall.

## **Advantages:**

- Split design for retrofit installation in break-throughs for media lines that have already been laid
- Suitable for all types of wall
- Optimum connection with the concrete
- Asbestos-free

## **Application range:**

• Waterproof concrete stress class 1, waterproof concrete stress class 2

Wall sleeve ID (mm): 80
Wall sleeve OD  $\leq$  (mm): 140
wall thickness (mm): 500

Assembly kit