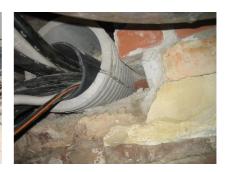

## FZRG80/500

: 1802080500

Consisting of two half-shells for retrofit sealing of media lines that have already been laid. For setting in concrete or mortar. Grooves all the way around the outside ensure a tight and force-fit bond with the wall.

## **Advantages:**

- Split design for retrofit installation in break-throughs for media lines that have already been laid
- Suitable for all types of wall
- Optimum connection with the concrete
- Asbestos-free