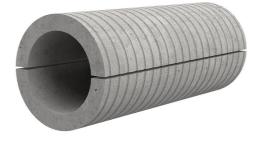

## FZRG80/400

: 1802080400

Consisting of two half-shells for retrofit sealing of media lines that have already been laid. For setting in concrete or mortar. Grooves all the way around the outside ensure a tight and force-fit bond with the wall.

## **Advantages:**

- Split design for retrofit installation in break-throughs for media lines that have already been laid
- Suitable for all types of wall
- Optimum connection with the concrete
- Asbestos-free

## **Application range:**

• Waterproof concrete stress class 1, waterproof concrete stress class 2

| Wall sleeve ID (mm): | 80  |
|----------------------|-----|
| Wall sleeve OD       | ≤   |
| (mm):                | 140 |
| wall thickness (mm): | 400 |