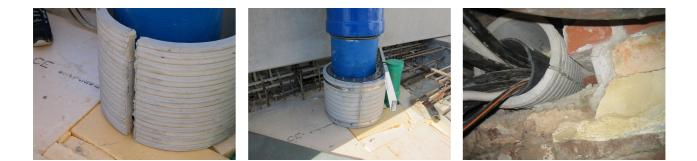

## FZRG80/400

: 1802080400

Consisting of two half-shells for retrofit sealing of media lines that have already been laid. For setting in concrete or mortar. Grooves all the way around the outside ensure a tight and force-fit bond with the wall.

## **Advantages:**

- Split design for retrofit installation in break-throughs for media lines that have already been laid
- Suitable for all types of wall
- Optimum connection with the concrete
- Asbestos-free