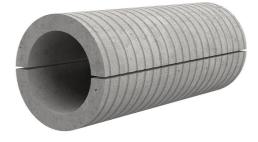

## Fibre cement wall sleeve

## FZRG80/365

: 1802080365

Consisting of two half-shells for retrofit sealing of media lines that have already been laid. For setting in concrete or mortar. Grooves all the way around the outside ensure a tight and force-fit bond with the wall.

## **Advantages:**

- Split design for retrofit installation in break-throughs for media lines that have already been laid
- Suitable for all types of wall
- Optimum connection with the concrete
- Asbestos-free

## **Application range:**

• Waterproof concrete stress class 1, waterproof concrete stress class 2

| Wall sleeve ID (mm): | 80  |
|----------------------|-----|
| Wall sleeve OD       | ≤   |
| (mm):                | 140 |
| wall thickness (mm): | 365 |