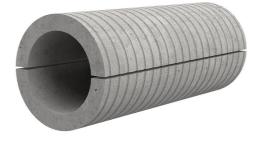

## FZRG80/300

: 1802080300

Consisting of two half-shells for retrofit sealing of media lines that have already been laid. For setting in concrete or mortar. Grooves all the way around the outside ensure a tight and force-fit bond with the wall.

## **Advantages:**

- Split design for retrofit installation in break-throughs for media lines that have already been laid
- Suitable for all types of wall
- Optimum connection with the concrete
- Asbestos-free

## **Application range:**

• Waterproof concrete stress class 1, waterproof concrete stress class 2

| Wall sleeve ID (mm): | 80  |
|----------------------|-----|
| Wall sleeve OD       | ≤   |
| (mm):                | 140 |
| wall thickness (mm): | 300 |