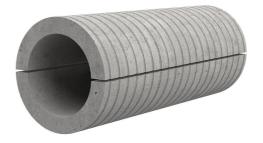

## Fibre cement wall sleeve split

## FZRG80/250

: 1802080250

Consisting of two half-shells for retrofit sealing of media lines that have already been laid. For setting in concrete or mortar. Grooves all the way around the outside ensure a tight and force-fit bond with the wall.