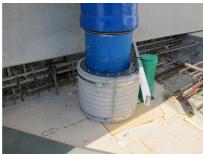

## FZRG80/240

: 1802080240

Consisting of two half-shells for retrofit sealing of media lines that have already been laid. For setting in concrete or mortar. Grooves all the way around the outside ensure a tight and force-fit bond with the wall.

## **Advantages:**

- Split design for retrofit installation in break-throughs for media lines that have already been laid
- Suitable for all types of wall
- Optimum connection with the concrete
- Asbestos-free