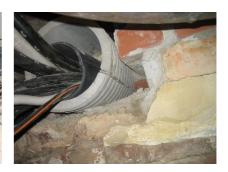

## FZRG80/240

: 1802080240

Consisting of two half-shells for retrofit sealing of media lines that have already been laid. For setting in concrete or mortar. Grooves all the way around the outside ensure a tight and force-fit bond with the wall.

## **Advantages:**

- Split design for retrofit installation in break-throughs for media lines that have already been laid
- Suitable for all types of wall
- Optimum connection with the concrete
- Asbestos-free