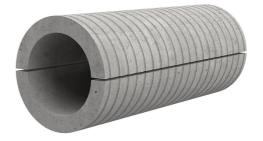

## Fibre cement wall sleeve split

## FZRG80/240

: 1802080240

Consisting of two half-shells for retrofit sealing of media lines that have already been laid. For setting in concrete or mortar. Grooves all the way around the outside ensure a tight and force-fit bond with the wall.