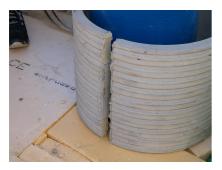

## FZRG80/240

: 1802080240

Consisting of two half-shells for retrofit sealing of media lines that have already been laid. For setting in concrete or mortar. Grooves all the way around the outside ensure a tight and force-fit bond with the wall.

## **Advantages:**

- Split design for retrofit installation in break-throughs for media lines that have already been laid
- Suitable for all types of wall
- Optimum connection with the concrete
- Asbestos-free