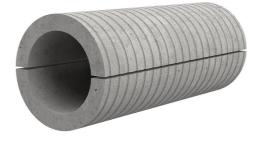

## Fibre cement wall sleeve

## FZRG80/200

: 1802080200

Consisting of two half-shells for retrofit sealing of media lines that have already been laid. For setting in concrete or mortar. Grooves all the way around the outside ensure a tight and force-fit bond with the wall.

## **Advantages:**

- Split design for retrofit installation in break-throughs for media lines that have already been laid
- Suitable for all types of wall
- Optimum connection with the concrete
- Asbestos-free

## **Application range:**

• Waterproof concrete stress class 1, waterproof concrete stress class 2

| Wall sleeve ID (mm): | 80  |
|----------------------|-----|
| Wall sleeve OD       | ≤   |
| (mm):                | 140 |
| wall thickness (mm): | 200 |