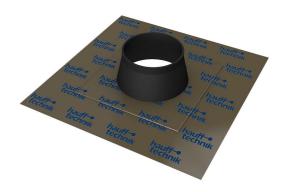

### **Foil sleeve** for entries through the floor slab

## HFM 1x100-110

: 3030370212, GTIN: 4052487228053

# • prevents convection and the resulting ingress of radon gas into the building

Hauff foil sleeve for secure connection of entries through the slab to a vapour barrier, radon foil or other sheet-type seal on the slab.

#### **Material:**

- Foil flange: Aluminium-plastic composite foil with butyl rubber
- Rubber insert: EPDM