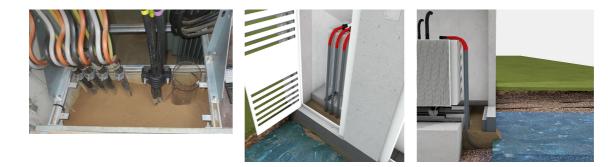

# Dichtsand DiSan

: 3030332659, GTIN: 4052487226820

Renovation solution for subsequent waterproofing of substations.

#### **Advantages:**

- simple operation with no tools required
- suitable for tight, inaccessible areas
- optimal package size