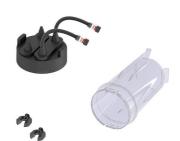

# **Sealing case**

with lid and bushing

## 2LINE G-BOX DG T 2x3-6 1xAP6+KUEB Set

: 3030366801, GTIN: 4052487227834

- Entry and exit for up to four fibre optic cables
- Flexible connection of the duct system to the lid

For connecting the duct system and for watertight and gastight entry of up to four fibre optic cables.

#### Scope of delivery:

- 1 piece sealing covering
- 1 piece lid
- 1 piece sealing bushing
- 1 piece Adapter plate for holding the fibre optic termination point
- Up to 2x fibre-optic termination points\*
- Up to 4x gas block double plug-in fittings\*
- \*Configuration according to customer requirements