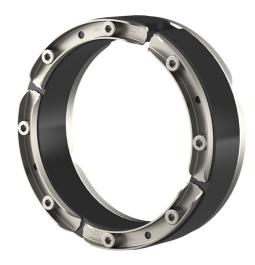

# Standard press seal

sealing width 40 mm

# HSD250 G 1x168 b40 A2/KTW55

: 1650025162, GTIN: 4052487122528

For sealing of newly to install pipes or already installed pipes inside core drilled holes or wall sleeves. Available for delivery for all standard pipe sizes.

#### Advantages:

- Can be split on site up to Ø 200 mm for retrofit installation
- Split as standard at and above Ø 250 mm
- All manner of material combinations are available for tailor-made applications
- Available from stock

# **Dimensions:**

• Sealing width: 40 mm

# **Properties:**

- FHRK-certified
- U-profile: maximum stability for press segments

#### **Material:**

- Press plates, screws and nuts: rust-free stainless steel V2A (AISI 304L) or V4A (AISI 316L)
- Rubber: EDPM, NBR or with KTW approval

#### **Tightness:**

- gastight and watertight
- radon tight

| Wall sleeve ID (mm):        | 250     |
|-----------------------------|---------|
| Suitable for medium pipe OD | 168-171 |
| (mm):                       | 100-171 |