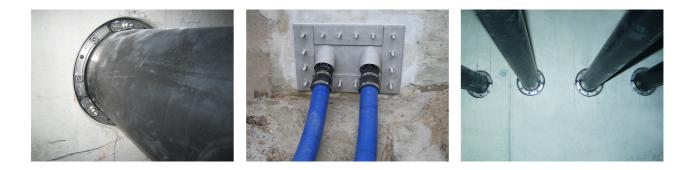

# HSD250 G 1x168 b40 A2/KTW55

: 1650025162, GTIN: 4052487122528

For sealing of newly to install pipes or already installed pipes inside core drilled holes or wall sleeves. Available for delivery for all standard pipe sizes.