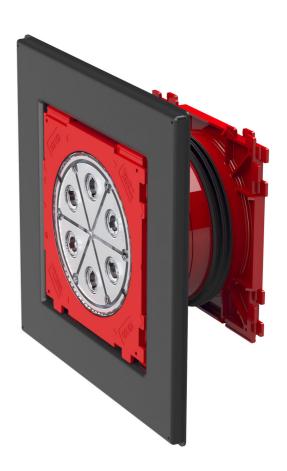

# **Double wall insert with flange connection**

for setting in concrete

HSI150 1x1 K2 AF/140

: 2102070009, GTIN: 4052487219556

- Flange connection for the processing of plastic-modified bitumen thick coatings
  - Tried and tested solution for use in fresh concrete composite systems
  - 1x1 or 1x4 package configuration
  - Quality mark on both sides: sealed ex works. Option to check for accidental or unauthorised opening of the closing cover

#### **Advantages:**

- System seal can be connected on both sides (e.g. cable duct connection and cable seal)
- Simple installation in the formwork using the pre-drilled nail holes.

# **Scope of delivery:**

• 2 pieces pressure-tight closing covers

#### **Material:**

- Wall insert: ABS with TPE 3-ribbed seal
- Adapter pipe: PVC
- Closing cover: ABS with TPE seal
- Integrated patch flange: ABS