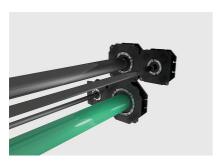

For installation flush with the formwork and use of standard press seals.

### **Advantages:**

- Integrated bellmouth shape protects the cables from damage
- Blind plate for pressure tight seal immediately after concreting
- Trisection division of the blind plate for easy breaking through
- Patch flange for processing polymer modified bituminous thick coatings