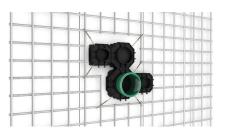

# **Bellmouth Wall Sleeve**

for setting in concrete

BWS150/160

: 827030150, GTIN: 4052487196031

- Frame connection system for creation of packages on site compatible with all three sizes
  - Easy adjustment to the wall thickness on site – using available cable ducts

For installation flush with the formwork and use of standard press seals.