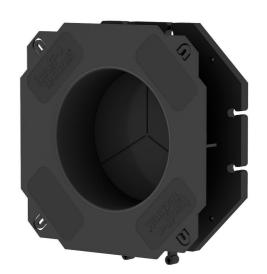

# **Bellmouth Wall Sleeve**

for setting in concrete

BWS150/160

: 827030150, GTIN: 4052487196031

- Frame connection system for creation of packages on site compatible with all three sizes
  - Easy adjustment to the wall thickness on site – using available cable ducts

### **Advantages:**

- Integrated bellmouth shape protects the cables from damage
- Blind plate for pressure tight seal immediately after concreting
- Trisection division of the blind plate for easy breaking through
- Patch flange for processing polymer modified bituminous thick coatings

#### **Properties:**

- Middle flange serves as water barrier
- Lugs for secure fastening to the reinforcement with tie wire
- Nail lugs with break protection for attachment to the formwork