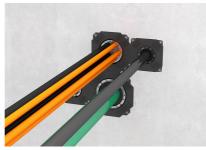

For installation flush with the formwork and use of standard press seals.

### **Advantages:**

- Integrated bellmouth shape protects the cables from damage
- Blind plate for pressure tight seal immediately after concreting
- Trisection division of the blind plate for easy breaking through
- Patch flange for processing polymer modified bituminous thick coatings