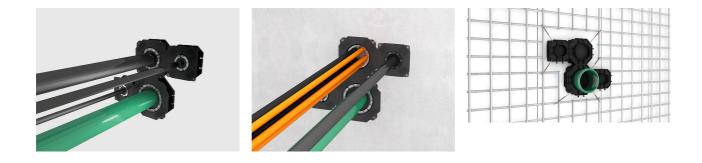

## BWS100/110

: 827030100, GTIN: 4052487196024

• Easy adjustment to the wall thickness on site – using available cable ducts

For installation flush with the formwork and use of standard press seals.

#### **Advantages:**

- Integrated bellmouth shape protects the cables from damage
- Blind plate for pressure tight seal immediately after concreting
- Trisection division of the blind plate for easy breaking through
- Patch flange for processing polymer modified bituminous thick coatings

#### **Properties:**

- Middle flange serves as water barrier
- Lugs for secure fastening to the reinforcement with tie wire
- Nail lugs with break protection for attachment to the formwork