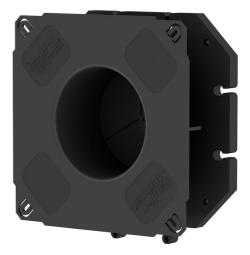

# **Bellmouth Wall Sleeve**

for setting in concrete

## BWS100/110

: 827030100, GTIN: 4052487196024

• Easy adjustment to the wall thickness on site – using available cable ducts

For installation flush with the formwork and use of standard press seals.

#### **Advantages:**

- Integrated bellmouth shape protects the cables from damage
- Blind plate for pressure tight seal immediately after concreting
- Trisection division of the blind plate for easy breaking through
- Patch flange for processing polymer modified bituminous thick coatings

#### **Properties:**

- Middle flange serves as water barrier
- Lugs for secure fastening to the reinforcement with tie wire
- Nail lugs with break protection for attachment to the formwork

#### Material:

• ABS

### **Tightness:**

• gastight and watertight to 1.0 bar, right after concreting

| D1<br>(mm): | 100 |  |
|-------------|-----|--|
| D2<br>(mm): | 110 |  |
| D3<br>(mm): | 200 |  |
| D4<br>(mm): | 120 |  |