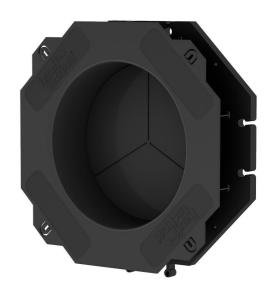

## **Bellmouth Wall Sleeve**

for setting in concrete

# BWS200/200

: 827030200, GTIN: 4052487196048

- Frame connection system for creation of packages on site compatible with all three sizes
  - Easy adjustment to the wall thickness on site using available cable ducts

#### **Advantages:**

- Integrated bellmouth shape protects the cables from damage
- Blind plate for pressure tight seal immediately after concreting
- Trisection division of the blind plate for easy breaking through
- Patch flange for processing polymer modified bituminous thick coatings

### **Properties:**

- Middle flange serves as water barrier
- Lugs for secure fastening to the reinforcement with tie wire
- Nail lugs with break protection for attachment to the formwork