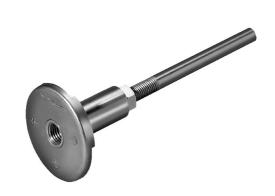

# HEAS M12

: 1700080010, GTIN: 4052487044677

For earthing connection with screw-on steel rod, for installation flush with formwork. An earthing connection can be made with the thread in the conductor core. The HEA-S is preferentially inserted in in-situ concrete

#### **Dimensions:**

- Conductor core: round, Ø 25 mm
- Contact washer: Ø 72 mm
- Minimum wall thickness: 200 mm

#### **Material:**

- Conductor core and contact washers: stainless steel V4A (AISI 316L)
- Weld connection: St37