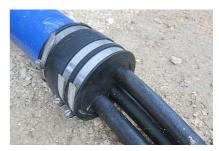

## KES150 MA WE160 SG 1x48-83 SET

: 2125817103, GTIN: 4052487164764

Sealing set with sleeve including split interchangeable insert with segment ring technology for sealing cables with rubber compression seal at the end of Hateflex spiral tube 14150.

#### **Advantages:**

- Segmented ring technology for adjustment to three or five different pipe diameters on site
- The interchangeable insert is installed after the cables have been laid
- The entire cross-section of the empty conduit system is used when cables are laid

## **Tightness:**

• gastight and watertight to 0.5 bar

Number of cables/medium: Area of application cable OD (mm):

48-83