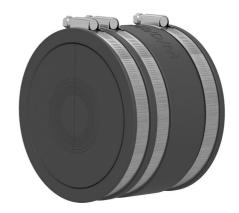

## KES150 MA WE160 SG 1x48-83 SET

: 2125817103, GTIN: 4052487164764

Sealing set with sleeve including split interchangeable insert with segment ring technology for sealing cables with rubber compression seal at the end of Hateflex spiral tube 14150.

### **Scope of delivery:**

- Blind plugs
- Sleeve with clamping straps

#### **Material:**

• Sleeve: EPDM

• Clamping straps: W4

• Interchangeable insert: EPDM