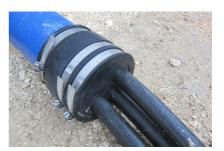

# KES150 MA WE160 SG 6x8-36 SET

: 2125817101, GTIN: 4052487164740

Sealing set with sleeve including split interchangeable insert with segment ring technology for sealing cables with rubber compression seal at the end of Hateflex spiral tube 14150.

#### **Advantages:**

- Segmented ring technology for adjustment to three or five different pipe diameters on site
- The interchangeable insert is installed after the cables have been laid
- The entire cross-section of the empty conduit system is used when cables are laid