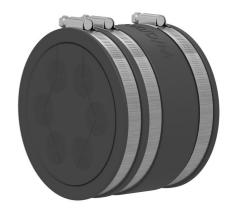

# KES150 MA WE160 SG 6x8-36 SET

: 2125817101, GTIN: 4052487164740

Sealing set with sleeve including split interchangeable insert with segment ring technology for sealing cables with rubber compression seal at the end of Hateflex spiral tube 14150.

### **Scope of delivery:**

- Blind plugs
- Sleeve with clamping straps

#### **Material:**

- Sleeve: EPDM
- Clamping straps: W4
- Interchangeable insert: EPDM