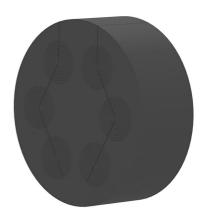

# Split interchangeable insert with segment ring technology

for cable seal at the end of the spiral hose

WE160 SG 6x8-36

: 825817114, GTIN: 4052487164696

For installation in the KES150 MA WE sleeve and to seal cables with the rubber press method at the end of the Hateflex spiral hose 14150.

### **Advantages:**

- Segmented ring technology for adjustment to three or five different pipe diameters on site
- The interchangeable insert is installed after the cables have been laid
- The entire cross-section of the empty conduit system is used when cables are laid

# **Scope of delivery:**

• Blind plugs

#### **Dimensions:**

- OD: 160 mm
- Sealing width: 60 mm
- Maximum configuration: according to variant table

#### **Material:**

• EPDM

## **Tightness:**

• gastight and watertight to 2.5 bar

Number of cables/medium: Area of application cable OD (mm):

8 - 36

Toolset for KES-M