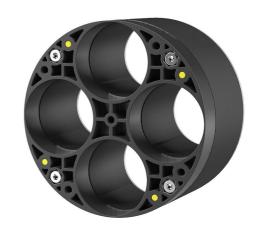

# MSH PolySafe M6

: 1560000107, GTIN: 4052487162807

Outer sealing element to supplement the multi-line building entry PolySafe in core drill holes in double/element walls. The sealing width of 90 mm provides a seal against both the concrete shells of the double/element wall and the pre-mixed concrete filling. This prevents rising water in the area between the element wall and the concrete filling from penetrating the core drill hole.

## **Advantages:**

- Highly reliable thanks to sealing width of 90 mm
- Can be combined with outer flange MSH PolySafe M2

#### **Dimensions:**

- Compatible with core drill/wall sleeve: ID: 199 203 mm
- Sealing width: 90 mm
- Insertion depth: 115 mm

### **Material:**

• Glass fibre reinforced polyamide/EPDM/stainless steel V2A (AISI 304L)

ltem: Außendichtelement Modul 6 für Mehrspartenhauseinführung MSH PolySafe GV1 und GV2

Tel. +49 7322 1333-0

Fax +49 7322 1333-999