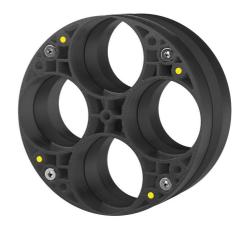

## **Outer sealing element module 1**

for multi-line building entry system MSH PolySafe GV1

# MSH PolySafe M1

: 1560000100, GTIN: 4052487162753

Outer sealing element to supplement multi-line building entry PolySafe for buildings without waterproofing.

### **Advantages:**

• Can be combined with outer flange MSH PolySafe M2

### **Dimensions:**

- Compatible with core drill/wall sleeve: ID: 199 203 mm
- Sealing width: 30 mm