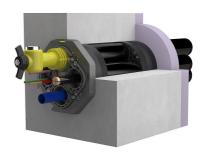

## **Outer sealing element module 1**

for multi-line building entry system MSH PolySafe GV1

# MSH PolySafe M1

: 1560000100, GTIN: 4052487162753

Outer sealing element to supplement multi-line building entry PolySafe for buildings without waterproofing.

## **Application range:**

• Waterproof concrete stress class 1, waterproof concrete stress class 2