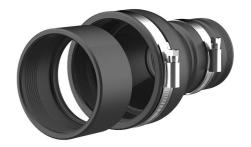

## **Transition sleeve**

for connecting smooth cable ducts

UMS75-90/102-125

: 2128020110, GTIN: 4052487159685

The transition sleeve can be used to create a transition from Hateflex spiral hoses 14078 to Hateflex spiral hoses 14090, 14110 or to smooth cable ducts with OD 110 mm or OD 125 mm when installing a single or multi-line building entry.

## Scope of delivery:

- 1 piece transition sleeve UMS 75-90/102-125
- 2 pieces clamping straps

## **Material:**

- Sleeve: EPDM
- Clamping straps: stainless steel V2A (AISI 304L)