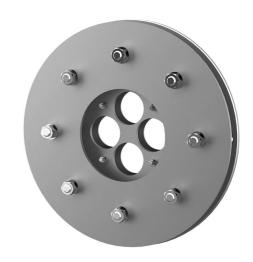

# MSH PolySafe M4

: 1551001004, GTIN: 4052487032506

Outer sealing element for multi-line building entry systems - BV 1 with fixed/loose flange for buildings with a basement with waterproof sheeting for standing/pressing water load case to DIN 18533, W2.2-E. Suitable for holding bitumen or foil waterproof sheeting.

## **Scope of delivery:**

- 1 piece Fixed/loose flange for dowelling
- 4 pieces wall fastenings SXR 10x80

#### **Dimensions:**

- Fixed flange OD: 520 mm
- Loose flange OD: 510 mm
- Thickness of fixed flange: 10 mm
- Thickness of loose flange: 10 mm

#### **Material:**

• Stainless steel V2A (AISI 304L)