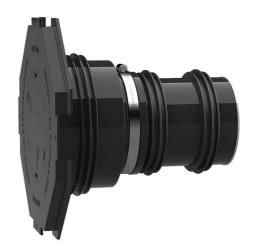

# AFRE 100/365

: 3030300014, GTIN: 4052487224413

For the direct connection of a smooth duct DN 110 with plug-in/glue-in socket.

### **Advantages:**

- For the direct connection of a plug-in/glue-in socket DN 110
- Available adapted to wall thickness ready for installation
- Three 3-ribbed seals for use in double walls/element walls
- Pressure-tight after concreting

#### **Scope of delivery:**

- 1 piece Rubber sleeve with integrated 3-ribbed seal
- 1 piece Clamping strap
- 1 piece Sleeve cover with flange connection and blind cover for tapping in
- 2 additional 3-ribbed seals
- 1 piece Wall sleeve
- 1 piece Plastic pipe DN 110 (everything pre-mounted ready for installation)

#### **Material:**

- Rubber sleeve and 3-ribbed seals: EPDM
- Sleeve cover: ABS
- Clamping strap: Steel St sn (W1)
- Closing cover: PE
- Pipe: PVC-U

## **Tightness:**

- gastight and watertight
- radon tight

D1 (mm): 100
D2 (mm): 110
D4 (mm): 260
D3 (mm): 290
wall thickness (mm): 365
Packing unit: 5

Tel. +49 7322 1333-0

Fax +49 7322 1333-999