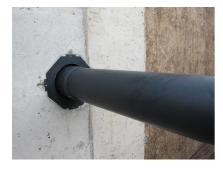

# AFRE 100/365

: 3030300014, GTIN: 4052487224413

For the direct connection of a smooth duct DN 110 with plug-in/glue-in socket.

### **Advantages:**

- For the direct connection of a plug-in/glue-in socket DN 110
- Available adapted to wall thickness ready for installation
- Three 3-ribbed seals for use in double walls/element walls
- Pressure-tight after concreting

### **Properties:**

- For installation flush with the formwork
- Blind sealed ready for installation