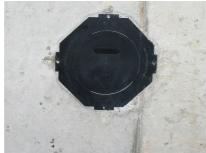

#### **Scope of delivery:**

- 1 piece Rubber sleeve with integrated 3-ribbed seal
- 1 piece Clamping strap
- 1 piece Sleeve cover with flange connection and blind cover for tapping in
- 2 additional 3-ribbed seals
- 1 piece Wall sleeve
- 1 piece Plastic pipe DN 110 (everything pre-mounted ready for installation)

### **Properties:**

- For installation flush with the formwork
- Blind sealed ready for installation