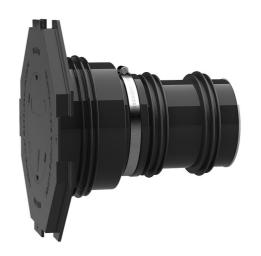

# AFRE 100/400

: 3030300015, GTIN: 4052487139649

For the direct connection of a smooth duct DN 110 with plug-in/glue-in socket.

## **Advantages:**

- For the direct connection of a plug-in/glue-in socket DN 110
- Available adapted to wall thickness ready for installation
- Three 3-ribbed seals for use in double walls/element walls
- Pressure-tight after concreting

### **Scope of delivery:**

- 1 piece Rubber sleeve with integrated 3-ribbed seal
- 1 piece Clamping strap
- 1 piece Sleeve cover with flange connection and blind cover for tapping in
- 2 additional 3-ribbed seals
- 1 piece Wall sleeve
- 1 piece Plastic pipe DN 110 (everything pre-mounted ready for installation)