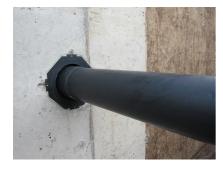

# AFRE 100/400

: 3030300015, GTIN: 4052487139649

For the direct connection of a smooth duct DN 110 with plug-in/glue-in socket.

## **Advantages:**

- For the direct connection of a plug-in/glue-in socket DN 110
- Available adapted to wall thickness ready for installation
- Three 3-ribbed seals for use in double walls/element walls
- Pressure-tight after concreting