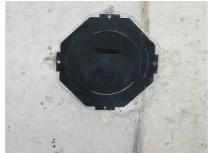

### **Scope of delivery:**

- 1 piece Rubber sleeve with integrated 3-ribbed seal
- 1 piece Clamping strap
- 1 piece Sleeve cover with flange connection and blind cover for tapping in
- 2 additional 3-ribbed seals
- 1 piece Wall sleeve
- 1 piece Plastic pipe DN 110 (everything pre-mounted ready for installation)

### **Properties:**

- For installation flush with the formwork
- Blind sealed ready for installation