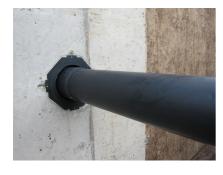

# AFRE 100/500

: 3030300016, GTIN: 4052487139656

For the direct connection of a smooth duct DN 110 with plug-in/glue-in socket.

## **Advantages:**

- For the direct connection of a plug-in/glue-in socket DN 110
- Available adapted to wall thickness ready for installation
- Three 3-ribbed seals for use in double walls/element walls
- Pressure-tight after concreting