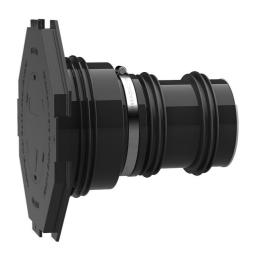

# AFRE 100/500

: 3030300016, GTIN: 4052487139656

For the direct connection of a smooth duct DN 110 with plug-in/glue-in socket.

## **Advantages:**

- For the direct connection of a plug-in/glue-in socket DN 110
- Available adapted to wall thickness ready for installation
- Three 3-ribbed seals for use in double walls/element walls
- Pressure-tight after concreting

### **Scope of delivery:**

- 1 piece Rubber sleeve with integrated 3-ribbed seal
- 1 piece Clamping strap
- 1 piece Sleeve cover with flange connection and blind cover for tapping in
- 2 additional 3-ribbed seals
- 1 piece Wall sleeve
- 1 piece Plastic pipe DN 110 (everything pre-mounted ready for installation)