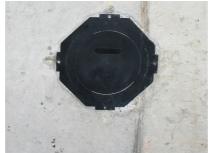

#### **Scope of delivery:**

- 1 piece Rubber sleeve with integrated 3-ribbed seal
- 1 piece Clamping strap
- 1 piece Sleeve cover with flange connection and blind cover for tapping in
- 2 additional 3-ribbed seals
- 1 piece Wall sleeve
- 1 piece Plastic pipe DN 110 (everything pre-mounted ready for installation)

### **Properties:**

- For installation flush with the formwork
- Blind sealed ready for installation