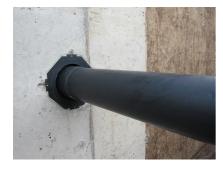

# AFRE 100/240

: 3030300011, GTIN: 4052487213653

For the direct connection of a smooth duct DN 110 with plug-in/glue-in socket.

### **Advantages:**

- For the direct connection of a plug-in/glue-in socket DN 110
- Available adapted to wall thickness ready for installation
- Three 3-ribbed seals for use in double walls/element walls
- Pressure-tight after concreting