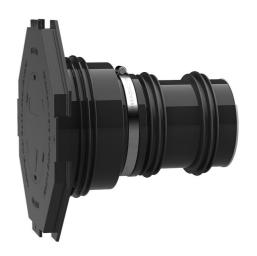

# AFRE 100/240

: 3030300011, GTIN: 4052487213653

For the direct connection of a smooth duct DN 110 with plug-in/glue-in socket.

### **Advantages:**

- For the direct connection of a plug-in/glue-in socket DN 110
- Available adapted to wall thickness ready for installation
- Three 3-ribbed seals for use in double walls/element walls
- Pressure-tight after concreting

#### **Scope of delivery:**

- 1 piece Rubber sleeve with integrated 3-ribbed seal
- 1 piece Clamping strap
- 1 piece Sleeve cover with flange connection and blind cover for tapping in
- 2 additional 3-ribbed seals
- 1 piece Wall sleeve
- 1 piece Plastic pipe DN 110 (everything pre-mounted ready for installation)