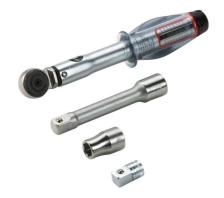

water line at the end of a Hateflex spiral hose 14110. The line can be sealed with the rubber press method in conjunction with the interchangeable insert WE 125-z/d.



Picture may differ from selected product

## **FACTS**

#### **Advantages:**

- The interchangeable insert is installed after the line has been laid
- The entire cross-section of the empty conduit system is used when cables are laid
- Mechanically stable, elastic connection with system sleeve

#### **Scope of delivery:**

- 1 piece of sleeve KES-M 110-WE (125)
- 2 pieces of clamping straps

### **Application range:**

• Waterproof concrete stress class 1, waterproof concrete stress class 2

#### **Material:**

- Sleeve: EPDM
- Clamping straps: stainless steel V2A (AISI 304L)

## **PICTURES**



# ACCESSORIES REQUIRED







Toolset for KES-M