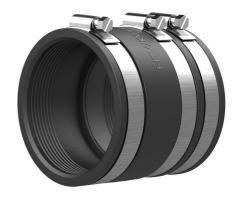

# KES110 MA110-125/110-125 WE

Article no.: 825817100, GTIN: 4052487120975

Sleeve for sealing the water line at the end of a Hateflex spiral hose 14110. The line can be sealed with the rubber press method in conjunction with the interchangeable insert WE 125-z/d.

#### **Scope of delivery:**

- 1 piece of sleeve KES-M 110-WE (125)
- 2 pieces of clamping straps

#### **Material:**

- Sleeve: EPDM
- Clamping straps: stainless steel V2A (AISI 304L)