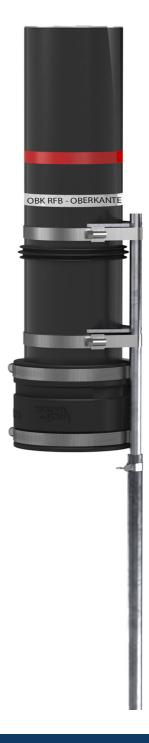

## ESG150 FUBO EBTMA

: 1990801010, GTIN: 4052487054584

Basic insert and installation fixture for setting in concrete in the floor slabs of buildings without a basement. For the compact entry of gas or water services, DN 80. The combined building entry HEK and the flexible spiral hose are not included in the scope of delivery.

### **Scope of delivery:**

- 1 piece Basic insert for floor slab
- 1 piece Height-adjustable installation fixture with earth spike
- 1 piece Sleeve for connecting the KES system
- 1 piece Protective cover

#### **Dimensions:**

• Basic insert: ID 150 mm