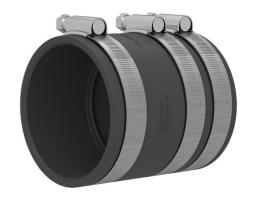

# KES90 MA90-102/90-102 WE

: 2225817100, GTIN: 4052487120951

For installation at the end of the Hateflex spiral hose 14090. Cables can be sealed with the rubber press method in conjunction with the interchangeable insert WE 100-z/d, which is installed inside the sleeve. The entire cross-section of the hose is available when the cables are being laid.

#### **Advantages:**

- The entire cross-section of the empty conduit system is used when cables are laid
- Mechanically stable, elastic system sleeve

### **Scope of delivery:**

• 1 piece Sleeve with clamping straps

#### **Material:**

• Clamping straps: W4

• Sleeve: EPDM

## **Tightness:**

• gastight and watertight to 2.5 bar

Item: Manschette

Toolset for KES-M

Tel. +49 7322 1333-0

Fax +49 7322 1333-999