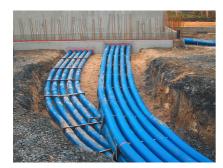

### **Advantages:**

- Empty conduit route without sleeve available up to 25 m
- Empty conduit system that can be built over
- Smooth inner surface for gentle cable pulling

## **Scope of delivery:**

• Coils in lengths of 25 m (special lengths are available in 0.5 m sections)