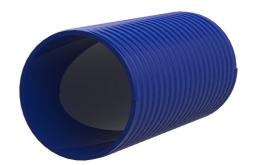

# Hateflex14090/10000B

: 3030366913, GTIN: 4052487233248

- Flexible plastic spiral hose (peak compressive strength 745 N).
  - A pressure-tight cable entry system (for up to 2.5 bar external pressure) can be created using the associated connection components.

Flexible and very rugged plastic spiral hose. A pressure-tight cable entry system can be created with the associated connection components.

#### **Dimensions:**

- ID: 91 mm ± 1 mm
- OD: 104 mm ± 1 mm