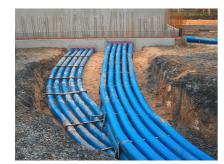

## **Advantages:**

- Empty conduit route without sleeve available up to 25 m
- Empty conduit system that can be built over
- Smooth inner surface for gentle cable pulling

## **Scope of delivery:**

• Coils in lengths of 25 m (special lengths are available in 0.5 m sections)