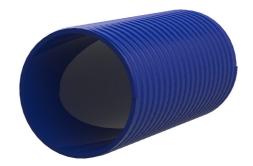

# Plastic spiral conduit hose for cable entry system

# Hateflex14090/15000B

: 3030366919, GTIN: 4052487233200

 A pressure-tight cable entry system (for up to 2.5 bar external pressure) can be created using the associated connection components.

Flexible and very rugged plastic spiral hose. A pressure-tight cable entry system can be created with the associated connection components.

#### **Dimensions:**

- ID: 91 mm ± 1 mm
- OD: 104 mm ± 1 mm

#### **Material:**

Hard PVC/soft PVC