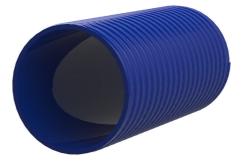

# Plastic spiral conduit hose for cable entry system

# Hateflex14090/2000B

: 3030366927, GTIN: 4052487233156

 A pressure-tight cable entry system (for up to 2.5 bar external pressure) can be created using the associated connection components.

Flexible and very rugged plastic spiral hose. A pressure-tight cable entry system can be created with the associated connection components.

#### **Dimensions:**

- ID: 91 mm ± 1 mm
- OD: 104 mm ± 1 mm