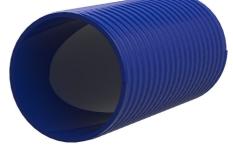

# Plastic spiral conduit hose for cable entry system

# Hateflex14090/1500B

: 2230000150, GTIN: 4052487061513

 A pressure-tight cable entry system (for up to 2.5 bar external pressure) can be created using the associated connection components.

Flexible and very rugged plastic spiral hose. A pressure-tight cable entry system can be created with the associated connection components.

#### **Dimensions:**

- ID: 91 mm ± 1 mm
- OD: 104 mm ± 1 mm