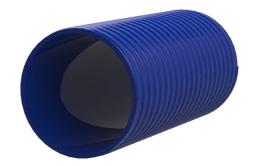

# Plastic spiral conduit hose for cable entry system

# Hateflex14090/12000B

: 3030366916, GTIN: 4052487233224

- Flexible plastic spiral hose (peak compressive strength 745 N).
  - A pressure-tight cable entry system (for up to 2.5 bar external pressure) can be created using the associated connection components.

Flexible and very rugged plastic spiral hose. A pressure-tight cable entry system can be created with the associated connection components.