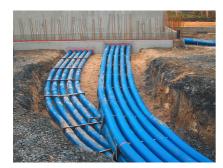

### **Advantages:**

- Empty conduit route without sleeve available up to 25 m
- Empty conduit system that can be built over
- Smooth inner surface for gentle cable pulling

# **Scope of delivery:**

• Coils in lengths of 25 m (special lengths are available in 0.5 m sections)