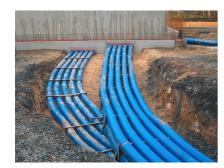

### **Advantages:**

- Empty conduit route without sleeve available up to 25 m
- Empty conduit system that can be built over
- Smooth inner surface for gentle cable pulling

# **Scope of delivery:**

• Coils in lengths of 25 m (special lengths are available in 0.5 m sections)