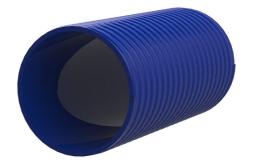

# Plastic spiral conduit hose for cable entry system

# Hateflex14090/6000B

: 3030366907, GTIN: 4052487233064

 A pressure-tight cable entry system (for up to 2.5 bar external pressure) can be created using the associated connection components.

Flexible and very rugged plastic spiral hose. A pressure-tight cable entry system can be created with the associated connection components.

#### **Dimensions:**

- ID: 91 mm ± 1 mm
- OD: 104 mm ± 1 mm