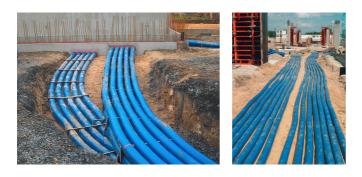

#### **Advantages:**

- Empty conduit route without sleeve available up to 25 m
- Empty conduit system that can be built over
- Smooth inner surface for gentle cable pulling

#### Scope of delivery:

• Coils in lengths of 25 m (special lengths are available in 0.5 m sections)