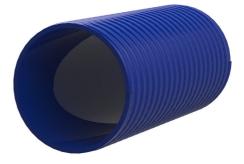

# Plastic spiral conduit hose for cable entry system

# Hateflex14090/3000B

: 3030366899, GTIN: 4052487233125

 A pressure-tight cable entry system (for up to 2.5 bar external pressure) can be created using the associated connection components.

Flexible and very rugged plastic spiral hose. A pressure-tight cable entry system can be created with the associated connection components.

#### **Dimensions:**

- ID: 91 mm ± 1 mm
- OD: 104 mm ± 1 mm