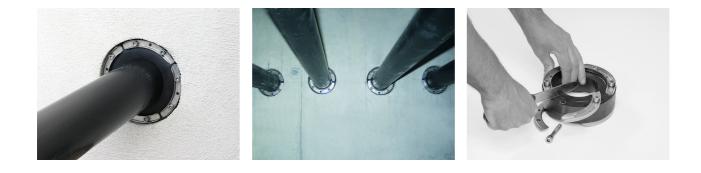

# HSD150 1x88 b20 A2/KTW55

: 1650315090, GTIN: 4052487125604

For sealing of newly to install pipes or already installed pipes inside core drilled holes or wall sleeves. Available for delivery for all standard pipe sizes.

#### **Advantages:**

- can be split on site for retrofit installation
- All manner of material combinations are available for tailor-made applications
- Available from stock

#### **Application range:**

• waterproof concrete stress class 2

### **Tightness:**

• gastight and watertight

| Wall sleeve ID (mm):        | 150   |
|-----------------------------|-------|
| Suitable for medium pipe OD | 88-92 |
| (mm):                       | 00-92 |