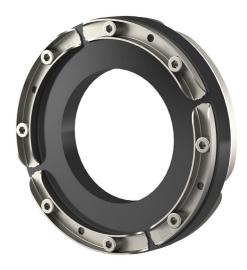

# HSD150 1x88 b20 A2/KTW55

: 1650315090, GTIN: 4052487125604

For sealing of newly to install pipes or already installed pipes inside core drilled holes or wall sleeves. Available for delivery for all standard pipe sizes.

#### **Advantages:**

- can be split on site for retrofit installation
- All manner of material combinations are available for tailor-made applications
- Available from stock

#### **Dimensions:**

• Sealing width: 20 mm

#### **Properties:**

• U-profile: maximum stability for press segments

#### Material:

- Press plates, screws and nuts: rust-free stainless steel V2A (AISI 304L) or V4A (AISI 316L)
- Rubber: EDPM or with KTW approval